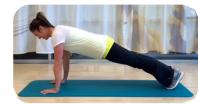

Plank Punches \*\*Modify the exercise by planking on your knees.

- Begin in high plank position on your hands.
- Raise your left arm and punch forward, motion is slow and controlled (core is to remain engaged throughout the entire exercise).
- Lower your left arm to the starting position, raise your right arm and punch forward as you did with your left.
- Repeat, alternating between left- and right-arm punches (core is to remain engaged throughout the entire exercise).