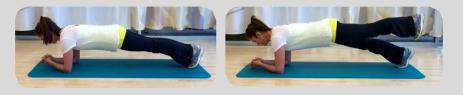

## **Exercise Descriptions**

- Complete each exercise ONCE daily
- Maintain proper form
- Take breaks and modify as needed

**Prone Elbow Plank** \*\*Modify the exercise by planking on your knees.

- Begin in a pushup position.
- Lower both your forearms to the ground so your elbows are underneath your shoulders.
- Curl your toes under and engage your abs by pulling your belly button toward your spine.
- Straighten your body but keep your neck and spine neutral.
- Flex your abdominals and squeeze your glutes.
- Hold this position. Your body should make a straight line from your heels to the back of your head.