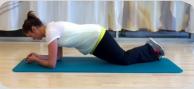

## Plank Walks \*\*Modify the exercise by planking on your knees.

- Begin in a plank position on your forearms.
- Move your left hand to the floor keeping it underneath your shoulder, repeat on the other side until you are on both hands.
- Lower your left forearm to the mat followed by your right returning back to starting position alternate sides for the allotted time.