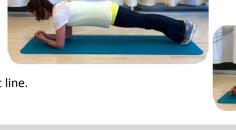

## **Exercise Descriptions**

- Complete each exercise ONCE daily
- Maintain proper form
- Take breaks and modify as needed

**Prone Elbow Plank** \*\*Modify the exercise by planking on your knees.

- Begin in a pushup position.
- Lower both your forearms to the ground so your elbows are underneath your shoulders.
- Curl your toes under and engage your abs by pulling your belly button toward your spine.
- Straighten your body but keep your neck and spine neutral.
- Flex your abdominals and squeeze your glutes.
- Hold this position. Your body should make a straight line from your heels to the back of your head.