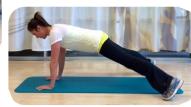

Plank Punches \*\*Modify the exercise by planking on your knees.

- Begin in high plank position on your hands.
- Raise your left arm and punch forward, motion is slow and controlled (core is to remain engaged throughout the entire exercise).
- Lower your left arm to the starting position, raise your right arm and punch forward as you did with your left.
- Repeat, alternating between left- and right-arm punches (core is to remain engaged throughout the entire exercise).