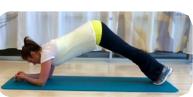

## **Exercise Descriptions**

- Complete each exercise ONCE daily
- Maintain proper form
- Take breaks and modify as needed

**Prone Elbow Plank** \*\*Modify the exercise by planking on your knees.

- Begin in a pushup position.
- Lower both your forearms to the ground so your elbows are underneath your shoulders.
- Curl your toes under and engage your abs by pulling your belly button toward your spine.
- Straighten your body but keep your neck and spine neutral.
- Flex your abdominals and squeeze your glutes.
- Hold this position. Your body should make a straight line from your heels to the back of your head.