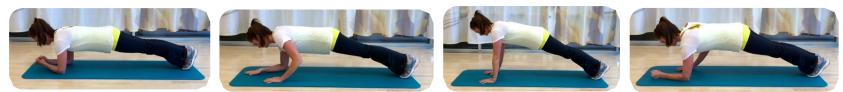

## Plank Walks \*\*Modify the exercise by planking on your knees.

- Begin in a plank position on your forearms.
- Move your left hand to the floor keeping it underneath your shoulder, repeat on the other side until you are on both hands.
- Lower your left forearm to the mat followed by your right returning back to starting position alternate sides for the allotted time.