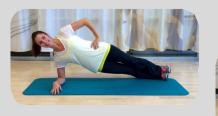

## **Exercise Descriptions**

- Complete each exercise ONCE daily
- Maintain proper form
- Take breaks and modify as needed

Side Plank \*\*Modify the exercise by planking on your knees.

- Lie on your side with your legs straight.
- Prop yourself up with your right forearm and keep your bottom hip lifted up and away from the floor.
- Elbow should be directly underneath your shoulder. Rest your left hand on your hip.
- Brace your abs and hold for the prescribed amount of time.
- Repeat on the other side.