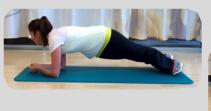

## **Exercise Descriptions**

- Complete each exercise ONCE daily
- Maintain proper form
- Take breaks and modify as needed

**Prone Elbow Plank** \*\*Modify the exercise by planking on your knees.

- Begin in a pushup position.
- Lower both your forearms to the ground so your elbows are underneath your shoulders.
- Curl your toes under and engage your abs by pulling your belly button toward your spine.
- Straighten your body but keep your neck and spine neutral.
- Flex your abdominals and squeeze your glutes.
- Hold this position. Your body should make a straight line from your heels to the back of your head.