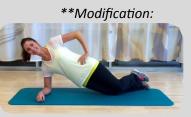

## **Exercise Descriptions**

- Complete each exercise ONCE daily
- Maintain proper form
- Take breaks and modify as needed

Side Plank \*\*Modify the exercise by planking on your knees.

- Lie on your side with your legs straight.
- Prop yourself up with your right forearm and keep your bottom hip lifted up and away from the floor.
- Elbow should be directly underneath your shoulder. Rest your left hand on your hip.
- Brace your abs and hold for the prescribed amount of time.
- Repeat on the other side.

\*\*Modification: