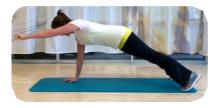

## **Exercise Descriptions**

- Complete each exercise ONCE daily
- Maintain proper form
- Take breaks and modify as needed

Side Plank \*\*Modify the exercise by planking on your knees.

- Lie on your side with your legs straight.
- Prop yourself up with your right forearm and keep your bottom hip lifted up and away from the floor.
- Elbow should be directly underneath your shoulder. Rest your left hand on your hip.
- Brace your abs and hold for the prescribed amount of time.
- Repeat on the other side.